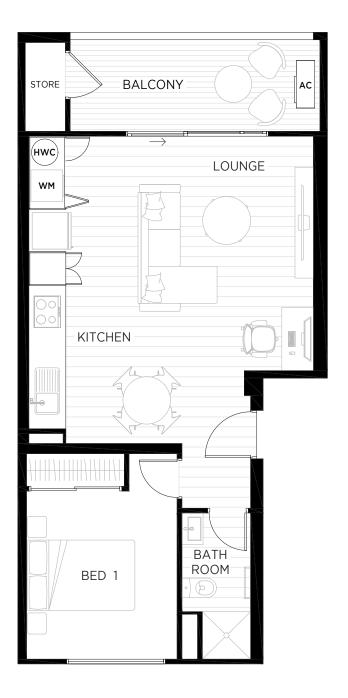

ndry                     |                                                                                                               |
| Laundry cupboard            | Space for washing machine and dryer (stacked configuration)                                                   |
| Storage                     |                                                                                                               |
| Storage locker (on patio or | Concrete block or plywood walls with lockable painted                                                         |

polycore door

Garage carpet to floor





### Apt G03

1 Car Park

**⊨**1 从1 <u>⊖</u>1



G03/5 Tobruk Road, Panmure

### Apt G04

1 Car Park

**⊨**1 从1 <u>⊖</u>1



G04/5 Tobruk Road, Panmure

1 Car Park

**⊨**1 从1 <u>⊖</u>1



103/5 Tobruk Road, Panmure

1 Car Park



104/5 Tobruk Road, Panmure

1 Car Park

**⊨**1 从1 <u>⊖</u>1



203/5 Tobruk Road, Panmure

1 Car Park

⊨ 1 从 1 ≘ 1



204/5 Tobruk Road, Panmure