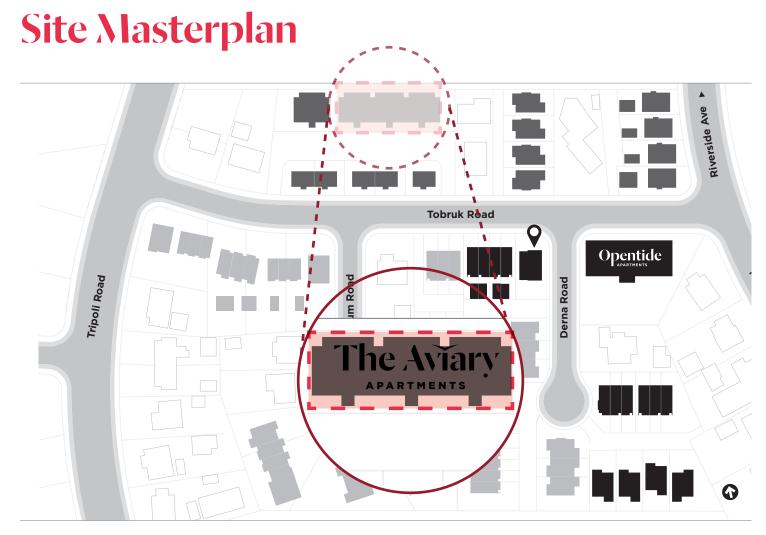

# Panmure Affordable Units

Fletcher Living will make available for sale, six Affordable Housing Units to purchasers who meet the eligibility criteria.

These are one bedroom apartments.

Purchasers must meet the following eligibility criteria to purchase one of the Fletcher Living Affordable Units in The Aviary Apartments, Panmure.

### Apt G03

1 Car Park

**⊨**1 从1 <u>⊖</u>1

G03/5 Tobruk Road, Panmure

### Apt G04

1 Car Park

**⊨**1 从1 <u>⊖</u>1

G04/5 Tobruk Road, Panmure

1 Car Park

**⊨**1 从1 <u>⊖</u>1

103/5 Tobruk Road, Panmure

1 Car Park