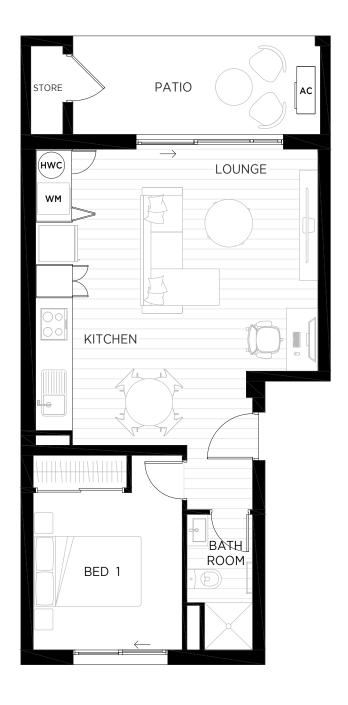

lder                | Wall mounted towel rail                                                                                       |
| Laundry                     |                                                                                                               |
| Laundry cupboard            | Space for washing machine and dryer (stacked configuration)                                                   |
| Storage                     |                                                                                                               |
| Storage locker (on patio or | Concrete block or plywood walls with lockable painted                                                         |

polycore door

Garage carpet to floor





### Apt G03

1 Car Park

**⊨**1 从1 <u>⊖</u>1



G03/5 Tobruk Road, Panmure

### Apt G04

1 Car Park

**⊨**1 从1 <u>⊖</u>1



G04/5 Tobruk Road, Panmure

1 Car Park

**⊨**1 从1 <u>⊖</u>1



103/5 Tobruk Road, Panmure

1 Car Park



104/5 Tobruk Road, Panmure

1 Car Park

**⊨**1 从1 <u>⊖</u>1



203/5 Tobruk Road, Panmure

1 Car Park

⊨ 1 从 1 ≘ 1



204/5 Tobruk Road, Panmure